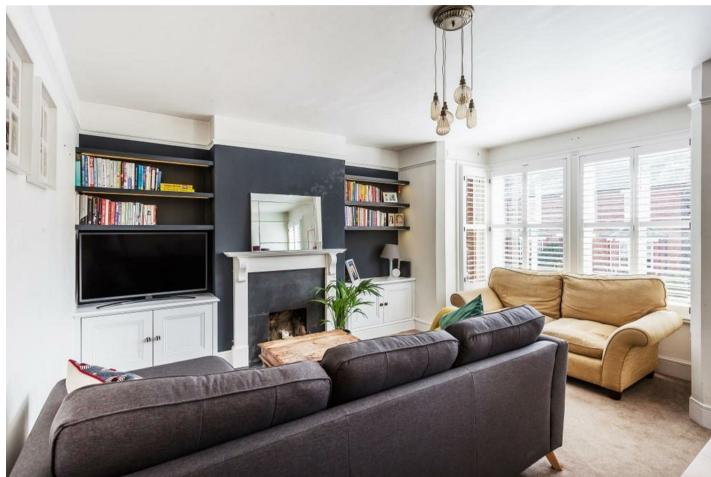

## Description

This beautifully presented three-bedroom split level apartment offers bright and spacious accommodation arranged over two floors. Located in a sought-after residential road in the heart of Dorking further benefits include far reaching views towards Box Hill and a superb open plan living/dining room.

Accommodation comprises of a front door with stairs leading to a spacious hallway providing access to all principle rooms. To the rear of the property is a modern shaker style kitchen/breakfast room that includes an ample selection of base units with matching eye level cupboards. Complemented by wood block work surfaces there is also a range of integrated appliances including a dishwasher and built-in double oven with gas hob. To the front of the property is the open plan living/dining room with a large bay window and charming fireplace, with spacious dimensions this room is a great place to entertain. The dining area provides a perfect space for a large dining table. The fully fitted family bathroom has been refurbished to a high standard in recent years and includes a freestanding bath with overhead waterfall shower and stylish tiling. There is a separate W.C. The second double bedroom completes the first-floor accommodation and could be adaptable to suit individual needs.