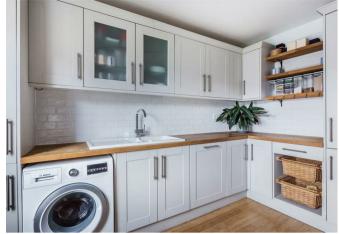

Accommodation comprises of a front door with stairs leading to a spacious hallway providing access to all principle rooms. To the rear of the property is a modern shaker style kitchen/breakfast room that includes an ample selection of base units with matching eye level cupboards. Complemented by wood block work surfaces there is also a range of integrated appliances including a dishwasher and built-in double oven with gas hob. To the front of the property is the open plan living/dining room with a large bay window and charming fireplace, with spacious dimensions this room is a great place to entertain. The dining area provides a perfect space for a large dining table. The fully fitted family bathroom has been refurbished to a high standard in recent years and includes a freestanding bath with overhead waterfall shower and stylish tiling. There is a separate W.C. The second double bedroom completes the first-floor accommodation and could be adaptable to suit individual needs.