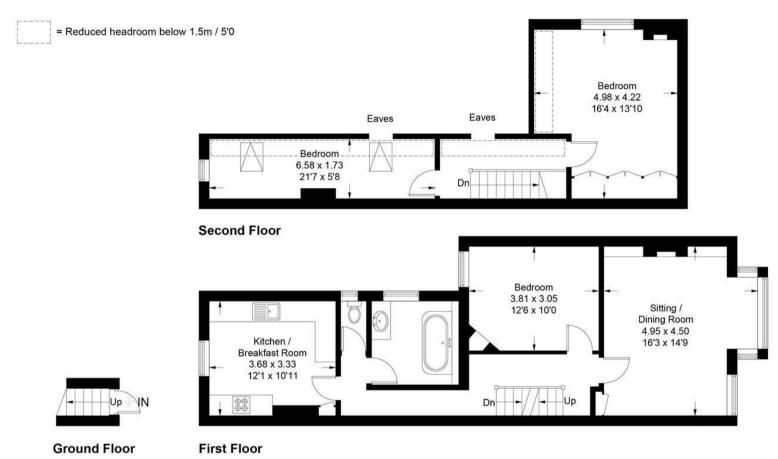

Accommodation comprises of a front door with stairs leading to a spacious hallway providing access to all principle rooms. To the rear of the property is a modern shaker style kitchen/breakfast room that includes an ample selection of base units with matching eye level cupboards. Complemented by wood block work surfaces there is also a range of integrated appliances including a dishwasher and built-in double oven with gas hob. To the front of the property is the open plan living/dining room with a large bay window and charming fireplace, with spacious dimensions this room is a great place to entertain. The dining area provides a perfect space for a large dining table. The fully fitted family bathroom has been refurbished to a high standard in recent years and includes a freestanding bath with overhead waterfall shower and stylish tiling. There is a separate W.C. The second double bedroom completes the first-floor accommodation and could be adaptable to suit individual needs.

An easy rising staircase leads to the top floor accommodation where two further bedrooms can be found with varying aspects. The master bedroom has been tastefully decorated and includes full width built in wardrobes, a feature fireplace surround and dual sash windows. The third bedroom with ample eave storage is currently arranged as a home office and enjoys stunning views towards Box Hill in the distance.