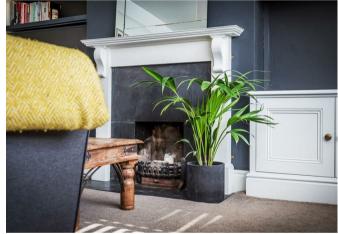

Accommodation comprises of a front door with stairs leading to a spacious hallway providing access to all principle rooms. To the rear of the property is a modern shaker style kitchen/breakfast room that includes an ample selection of base units with matching eye level cupboards. Complemented by wood block work surfaces there is also a range of integrated appliances including a dishwasher and built-in double oven with gas hob. To the front of the property is the open plan living/dining room with a large bay window and charming fireplace, with spacious dimensions this room is a great place to entertain. The dining area provides a perfect space for a large dining table. The fully fitted family bathroom has been refurbished to a high standard in recent years and includes a freestanding bath with overhead waterfall shower and stylish tiling. There is a separate W.C. The second double bedroom completes the first-floor accommodation and could be adaptable to suit individual needs.

An easy rising staircase leads to the top floor accommodation where two further bedrooms can be found with varying aspects. The master bedroom has been tastefully decorated and includes full width built in wardrobes, a feature fireplace surround and dual sash windows. The third bedroom with ample eave storage is currently arranged as a home office and enjoys stunning views towards Box Hill in the distance.