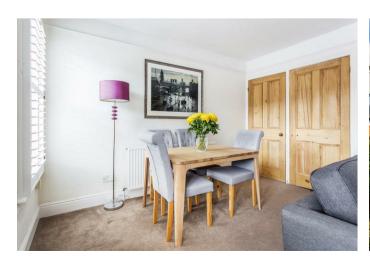

Accommodation comprises of a front door with stairs leading to a spacious hallway providing access to all principle rooms. To the rear of the property is a modern shaker style kitchen/breakfast room that includes an ample selection of base units with matching eye level cupboards. Complemented by wood block work surfaces there is also a range of integrated appliances including a dishwasher and built-in double oven with gas hob. To the front of the property is the open plan living/dining room with a large bay window and charming fireplace, with spacious dimensions this room is a great place to entertain. The dining area provides a perfect space for a large dining table. The fully fitted family bathroom has been refurbished to a high standard in recent years and includes a freestanding bath with overhead waterfall shower and stylish tiling. There is a separate W.C. The second double bedroom completes the first-floor accommodation and could be adaptable to suit individual needs.