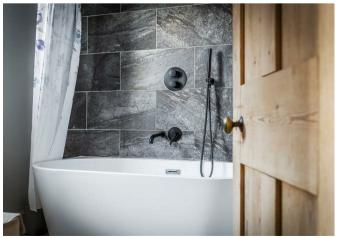

Accommodation comprises of a front door with stairs leading to a spacious hallway providing access to all principle rooms. To the rear of the property is a modern shaker style kitchen/breakfast room that includes an ample selection of base units with matching eye level cupboards. Complemented by wood block work surfaces there is also a range of integrated appliances including a dishwasher and built-in double oven with gas hob. To the front of the property is the open plan living/dining room with a large bay window and charming fireplace, with spacious dimensions this room is a great place to entertain. The dining area provides a perfect space for a large dining table. The fully fitted family bathroom has been refurbished to a high standard in recent years and includes a freestanding bath with overhead waterfall shower and stylish tiling. There is a separate W.C. The second double bedroom completes the first-floor accommodation and could be adaptable to suit individual needs.